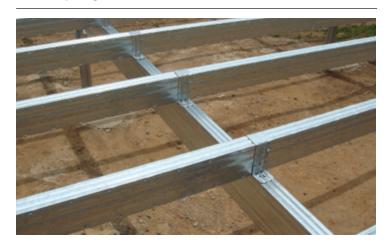

## STRUCTURAL MATERIALS:

Walls and Roof – Insul wall & Solar Span Insulated structural panels

High performance structural insulated panels, hugely energy efficient, great sound attenuation, sandwiched between Australian Bluescope Steel.

## **FLOORING**

Bluescope steel subfloor – lightweight, efficient, no termite worries, extremely useful on sloping sites.