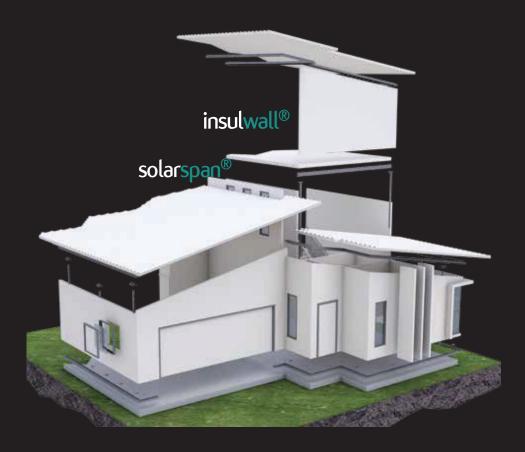

## STRUCTURAL MATERIALS:

Walls and Roof – Insul wall & Solar Span Insulated structural panels

High performance structural insulated panels, hugely energy efficient, great sound attenuation, sandwiched between Australian Bluescope Steel.

### **EXTERIOR FINISH**

Render -Acrylic Render

Weatherboard
(or similar hardie or weathertex cladding)

Colorbond cladding

Customorb Cladding (horizontal or vertical)