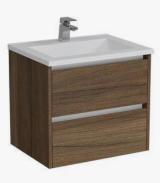

#### Vanity:

Neko Neo 600mm wall hung vanity, double drawer soft close, polymarble top – available in timber or white

Shower Scree:
Semi Frameless
Shower Screen

**Toilet Roll Holder:**Bassini Toilet Roll Holder Chrome finish