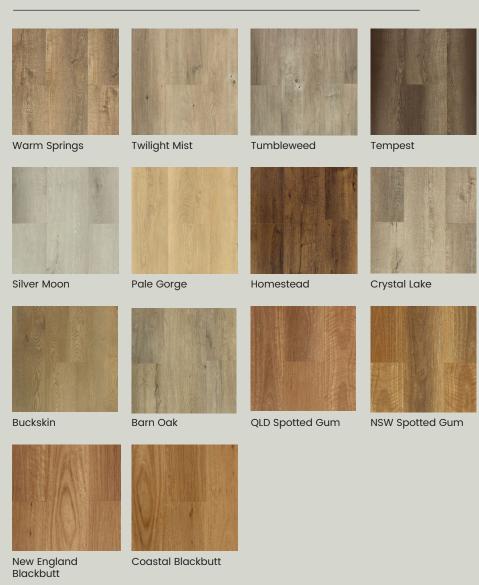

#### Flooring - Preference Aspire Vinyl range

**Airconditioning** Mitsubishi 2.5kw reverse cycle

**Neko Reveal Mirror** 900 x 750 Rectangular Frameless Bevel Edge