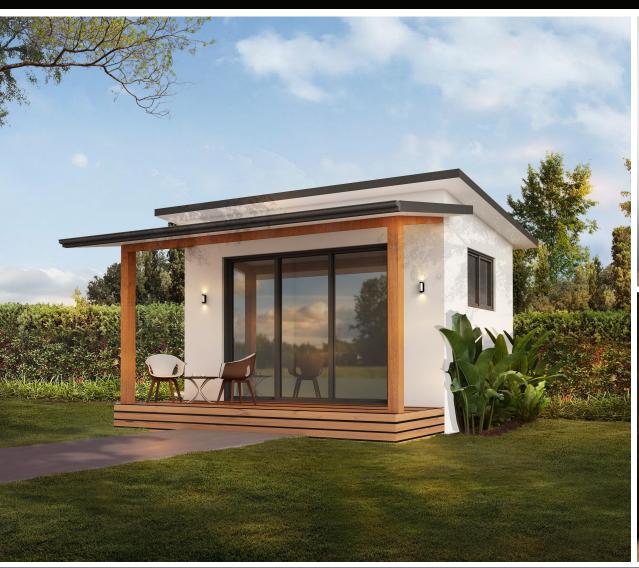

ACT Studios is Canberra's leader in back yard builds. We take care of the whole process from start to finish, including design & drafting, approvals, site works, plumbing, electrical, material supply, construction and project management, whether it's a home office, guest room or even a home gym. Renovations and extensions can be hugely disruptive and prohibitively expensive but building a detached studio can be achieved with less hassle and less dollars. We specialise in building studios, home offices, teenage retreats or just that extra bit of room. We do it all for a fixed price!

We believe that standard construction materials are outdated, we build our studios from structural insulated panels that are sandwiched between sleek BlueScope steel. This means a premium product that is hugely energy efficient, has high sound and thermal attenuation, and is installed in around 50% of the time (as compared to typically timber frame construction). The construction industry has a huge carbon footprint so at ACT Studios every one of our studios is 100% fully carbon offset.