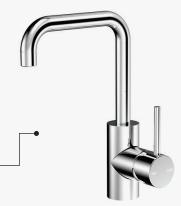

#### **Bathroom Basin Tap:**

Harmony Senza Basin Mixer Chrome, available in chrome or Black

chrome or black