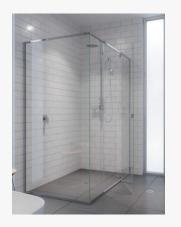

#### Vanity:

Neko Neo 600mm wall hung vanity, double drawer soft close, polymarble top – available in timber or white

Shower Scree:
Semi Frameless
Shower Screen

**Toilet Roll Holder:**Bassini Toilet Roll Holder Chrome finish