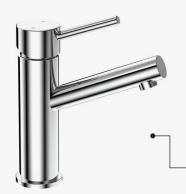

#### **Bathroom Basin Tap:**

Harmony Senza Basin Mixer Chrome, available in chrome or Black

chrome or black